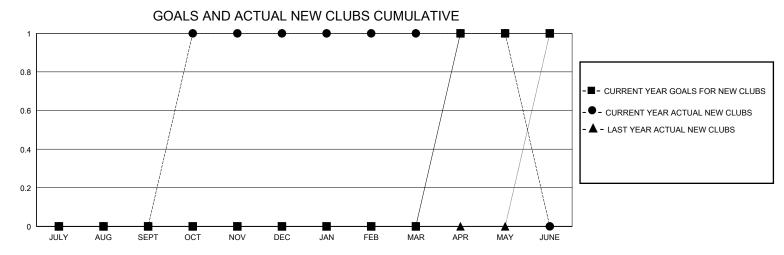

## District 41

Results as of: 5/31/2020

| GMT:                  |               |           | GMT CA        |                       |                         |                         |                                                    |  |
|-----------------------|---------------|-----------|---------------|-----------------------|-------------------------|-------------------------|----------------------------------------------------|--|
| Clubs                 |               |           |               | Members               |                         |                         |                                                    |  |
| RESULTS FOR 2019-2020 |               |           |               | RESULTS FOR 2019-2020 |                         |                         |                                                    |  |
| QUARTER               | NEW CLUB GOAL | NEW CLUBS | DROPPED CLUBS | QUARTER MEM           | MBER GROWTH NET<br>GOAL | MEMBER GROWTH<br>ACTUAL | DROPPED<br>MEMBERS ACTUAL<br>(including transfers) |  |
| JULY/AUG/SEPT         | 0             | 0         | 1             | JULY/AUG/SEPT         | 5                       | 31                      | 46                                                 |  |
| OCT/NOV/DEC           | 0             | 1         | 0             | OCT/NOV/DEC           | 20                      | 61                      | 49                                                 |  |
| JAN/FEB/MAR           | 0             | 0         | 0             | JAN/FEB/MAR           | 30                      | 47                      | 40                                                 |  |
| APR/MAY/JUNE          | 1             | 0         | 0             | APR/MAY/JUNE          | 15                      | 10                      | 14                                                 |  |