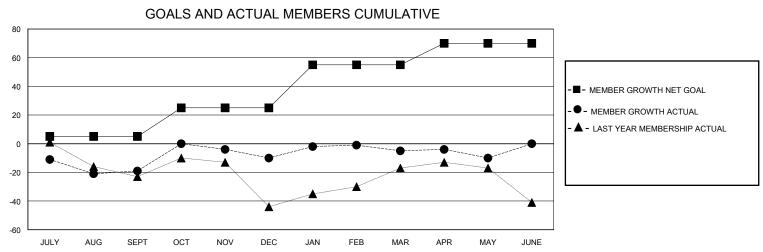

## District 41

Results as of: 5/31/2020

| GMT:                  |               |           | GMT CA        |                       |                         |                         |                                                    |  |
|-----------------------|---------------|-----------|---------------|-----------------------|-------------------------|-------------------------|----------------------------------------------------|--|
| Clubs                 |               |           |               | Members               |                         |                         |                                                    |  |
| RESULTS FOR 2019-2020 |               |           |               | RESULTS FOR 2019-2020 |                         |                         |                                                    |  |
| QUARTER               | NEW CLUB GOAL | NEW CLUBS | DROPPED CLUBS | QUARTER MEM           | MBER GROWTH NET<br>GOAL | MEMBER GROWTH<br>ACTUAL | DROPPED<br>MEMBERS ACTUAL<br>(including transfers) |  |
| JULY/AUG/SEPT         | 0             | 0         | 1             | JULY/AUG/SEPT         | 5                       | 31                      | 46                                                 |  |
| OCT/NOV/DEC           | 0             | 1         | 0             | OCT/NOV/DEC           | 20                      | 61                      | 49                                                 |  |
| JAN/FEB/MAR           | 0             | 0         | 0             | JAN/FEB/MAR           | 30                      | 47                      | 40                                                 |  |
| APR/MAY/JUNE          | 1             | 0         | 0             | APR/MAY/JUNE          | 15                      | 10                      | 14                                                 |  |